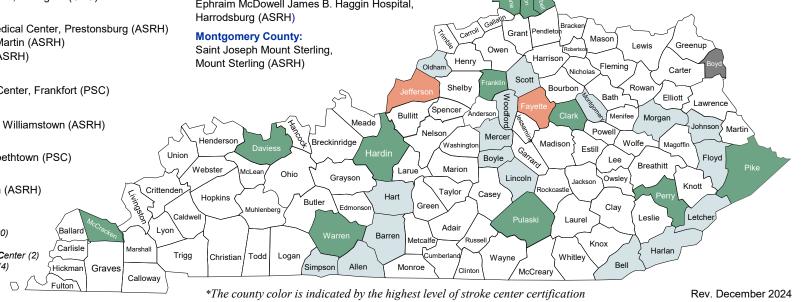

# **Kentucky:** Certified Stroke Centers

Allen County:

The Medical Center at Scottsville, Scottsville (ASRH)

**Barren County:** T.J. Samson Community Hospital, Glasgow (ASRH)

**Bell County:** Middlesboro ARH Hospital, Middlesboro (ASRH)

**Boone County:** St. Elizabeth Florence Hospital, Florence (PSC)

**Boyd County:** UK King's Daughters Medical Center, Ashland (TSC)

**Boyle County:** Ephraim McDowell Regional Medical Center, Danville (ASRH)

**Campbell County:** St. Elizabeth Ft. Thomas Hospital, Ft. Thomas (PSC)

**Clark County:** Clark Regional Medical Center, Winchester (PSC)

**Daviess County:** Owensboro Health Regional Hospital. Owensboro (PSC)

# **Fayette County:**

Baptist Health Lexington, Lexington (CSC) Saint Joseph Hospital, Lexington (PSC) University of Kentucky Hospital, Lexington (CSC)

# Floyd County:

Highlands ARH Regional Medical Center, Prestonsburg (ASRH) ARH Our Lady of the Way, Martin (ASRH) McDowell ARH. McDowell (ASRH)

#### Franklin County:

Frankfort Regional Medical Center, Frankfort (PSC)

# Grant County:

St. Elizabeth Grant Hospital, Williamstown (ASRH)

#### Hardin County:

Baptist Health Hardin, Elizabethtown (PSC)

#### Harlan County:

Harlan ARH Hospital, Harlan (ASRH)

# Legend:

- Acute Stroke Ready Hospitals (20)
- Primary Stroke Centers (19)
- Thrombectomy-Capable Stroke Center (2)
- Comprehensive Stroke Centers (4)

#### Hart County:

Bowling Green-Warren County Community Hospital (ASRH)

#### Jefferson County:

Baptist Health Louisville, Louisville (TSC) Norton Hospital, Louisville (PSC) Norton Audubon Hospital, Louisville (PSC) Norton Brownsboro Hospital, Louisville (CSC) Norton Women's & Children's Hospital, Louisville (ASRH) UofL Health - Jewish Hospital, Louisville (PSC) UofL Health – Mary & Elizabeth Hospital, Louisville (PSC) UofL Health - UofL Hospital, Louisville (CSC)

Johnson County: Paintsville ARH Hospital, Paintsville (ASRH)

Letcher County: Whitesburg ARH Hospital, Whitesburg (ASRH)

Lincoln County: Ephraim McDowell Fort Logan Hospital, Stanford (ASRH)

## Kenton County:

St. Elizabeth Covington Hospital, Covington (ASRH) St. Elizabeth Edgewood Hospital, Edgewood (PSC)

# **McCracken County:**

Baptist Health Paducah, Paducah (PSC) Mercy Health - Lourdes Hospital, Paducah (PSC)

# **Mercer County:**

Ephraim McDowell James B. Haggin Hospital,

#### Morgan County: Morgan County ARH Hospital, West Liberty (ASRH)

**Oldham County:** Baptist Health La Grange, La Grange (ASRH)

**Perry County:** Hazard ARH Regional Medical Center, Hazard (PSC)

### **Pike County:**

Pikeville Medical Center, Pikeville (PSC) Tug Valley ARH Regional Medical Center, S. Williamson (ASRH)

Pulaski County: Lake Cumberland Regional Hospital, Somerset (PSC)

#### Scott County: Georgetown Community Hospital, Georgetown (ASRH)

Simpson County: The Medical Center at Franklin, Franklin (ASRH)

# Warren County:

The Medical Center at Bowling Green, Bowling Green (PSC) Greenview Regional Hospital, Bowling Green (PSC) The Medical Center at Albany, Albany (ASRH)

# Woodford County:

Bluegrass Community Hospital, Versailles (ASRH)