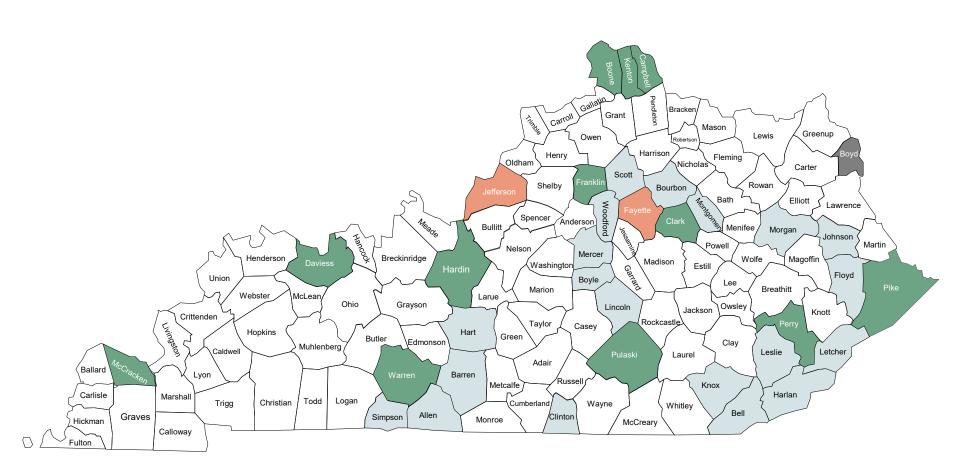

# **Kentucky:** Certified Stroke Centers

### Legend:

- Acute Stroke Ready Hospitals (26)
- Primary Stroke Centers (19)
- Thrombectomy-Capable Stroke Center (2)
- Comprehensive Stroke Centers (4)