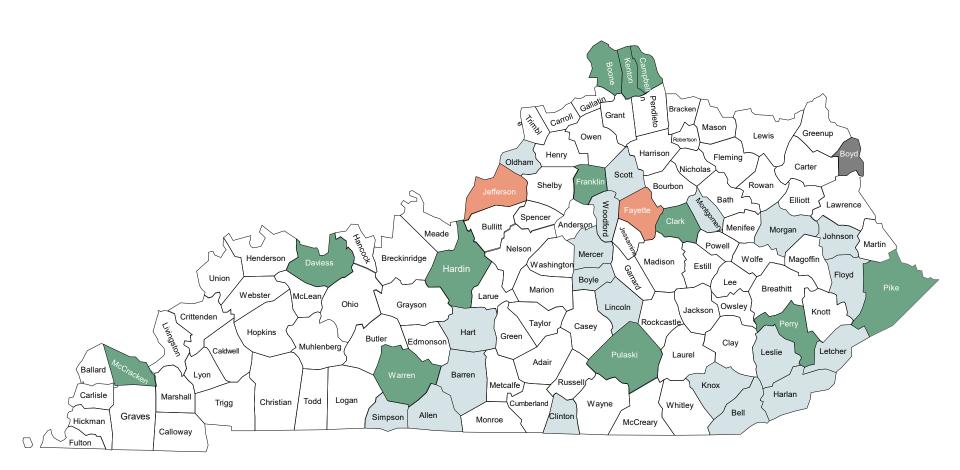

# Kentucky: Certified Stroke Centers

### Legend:

- Acute Stroke Ready Hospitals (25)
- Primary Stroke Centers (19)
- Thrombectomy-Capable Stroke Center (2)
- Comprehensive Stroke Centers (4)

# **Kentucky:** Certified Stroke Centers

# Allen County:

The Medical Center at Scottsville, Scottsville (ASRH)

# **Barren County:**

T.J. Samson Community Hospital, Glasgow (ASRH)

# **Bell County:**

Middlesboro ARH Hospital, Middlesboro (ASRH)

# **Boone County:**

St. Elizabeth Florence Hospital, Florence (PSC)

# **Boyd County:**

UK King's Daughters Medical Center, Ashland (TSC)

#### **Boyle County:**

Ephraim McDowell Regional Medical Center, Danville (ASRH)

# **Campbell County:**

St. Elizabeth Ft. Thomas Hospital, Ft. Thomas (PSC)

# **Clark County:**

Clark Regional Medical Center, Winchester (PSC)

# **Clinton County:**

The Medical Center at Albany, Albany (ASRH)

#### **Daviess County:**

Owensboro Health Regional Hospital, Owensboro (PSC)

### **Fayette County:**

Baptist Health Lexington, Lexington (CSC)

Saint Joseph Hospital, Lexington (PSC)

University of Kentucky Hospital, Lexington (CSC)

### Floyd County:

Highlands ARH Regional Medical Center, Prestonsburg (ASRH)

ARH Our Lady of the Way, Martin (ASRH)

McDowell ARH, McDowell (ASRH)

### Franklin County:

Frankfort Regional Medical Center, Frankfort (PSC)

# **Grant County:**

St. Elizabeth Grant Hospital, Williamstown (ASRH)

### **Hardin County:**

Baptist Health Hardin, Elizabethtown (PSC)

## **Harlan County:**

Harlan ARH Hospital, Harlan (ASRH)

### **Hart County:**

Bowling Green-Warren County Community Hospital (ASRH)

## Jefferson County:

Baptist Health Louisville, Louisville (TSC)

Norton Hospital, Louisville (PSC)

Norton Audubon Hospital, Louisville (PSC)

Norton Brownsboro Hospital, Louisville (CSC)

Norton Women's & Children's Hospital, Louisville (ASRH)

UofL Health – Jewish Hospital, Louisville (PSC)

UofL Health - Mary & Elizabeth Hospital, Louisville (PSC)

UofL Health – UofL Hospital, Louisville (CSC)

# **Johnson County:**

Paintsville ARH Hospital, Paintsville (ASRH)

# **Kenton County:**

St. Elizabeth Healthcare Covington, Covington (ASRH)

St. Elizabeth Healthcare Edgewood, Edgewood (PSC)

## **Knox County:**

Barbourville ARH, Barbourville, KY (ASRH)

# Leslie County:

Mary Breckinridge ARH, Hyden, KY (ASRH)

# **Letcher County:**

Whitesburg ARH Hospital, Whitesburg (ASRH)

#### Lincoln County:

Ephraim McDowell Fort Logan Hospital, Stanford (ASRH)

### **Kenton County:**

St. Elizabeth Covington Hospital, Covington (ASRH)

St. Elizabeth Edgewood Hospital, Edgewood (PSC)

### McCracken County:

Baptist Health Paducah, Paducah (PSC)

Mercy Health - Lourdes Hospital, Paducah (PSC)

### Mercer County:

Ephraim McDowell James B. Haggin Hospital,

Harrodsburg (ASRH)

### **Montgomery County:**

Saint Joseph Mount Sterling.

Mount Sterling (ASRH)

# Morgan County:

Morgan County ARH Hospital, West Liberty (ASRH)

### Oldham County:

Baptist Health La Grange, La Grange (ASRH)

# **Perry County:**

Hazard ARH Regional Medical Center, Hazard (PSC)

# Pike County:

Pikeville Medical Center, Pikeville (PSC)

Tug Valley ARH Regional Medical Center, S. Williamson (ASRH)

#### **Pulaski County:**

Lake Cumberland Regional Hospital, Somerset (PSC)

# **Scott County:**

Georgetown Community Hospital, Georgetown (ASRH)

# Simpson County:

The Medical Center at Franklin, Franklin (ASRH)

## Warren County:

The Medical Center at Bowling Green, Bowling Green (PSC) Greenview Regional Hospital, Bowling Green (PSC)

# **Woodford County:**

Bluegrass Community Hospital, Versailles (ASRH)