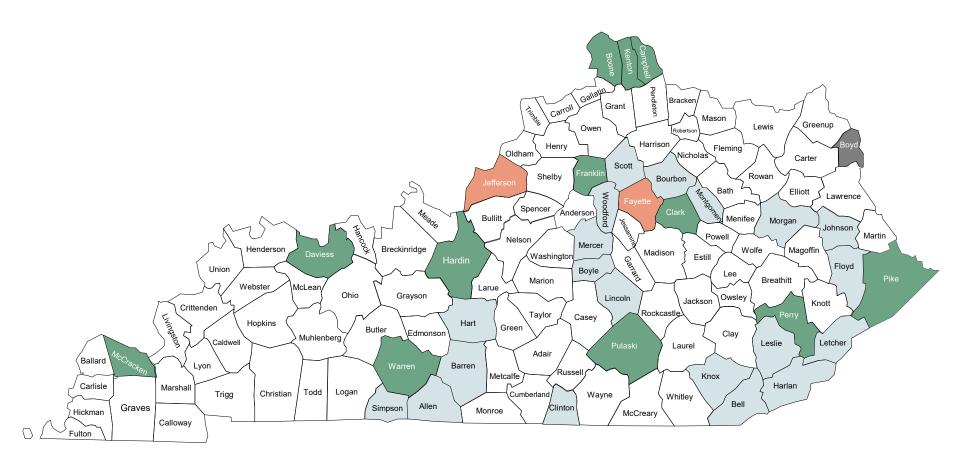

# **Kentucky:** Certified Stroke Centers

Check for map updates at: <a href="https://scnetwork.ukhc.org/kentucky-certified-stroke-centers-map/">https://scnetwork.ukhc.org/kentucky-certified-stroke-centers-map/</a>

#### Legend:

- Acute Stroke Ready Hospitals (26)
- Primary Stroke Centers (19)
- Thrombectomy-Capable Stroke Center (2)
- Comprehensive Stroke Centers (4)

\*The county color is indicated by the highest level of stroke center certification

## **Kentucky:** Certified Stroke Centers