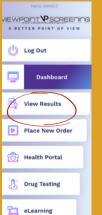

#### **Viewing Results** 8

Back

Fingerprinting

Background Checks generally take 3-5 business days. Once completed, you will receive a PDF Copy of your report on your Viewpoint Screening Dashboard under the "View Results" Tab.