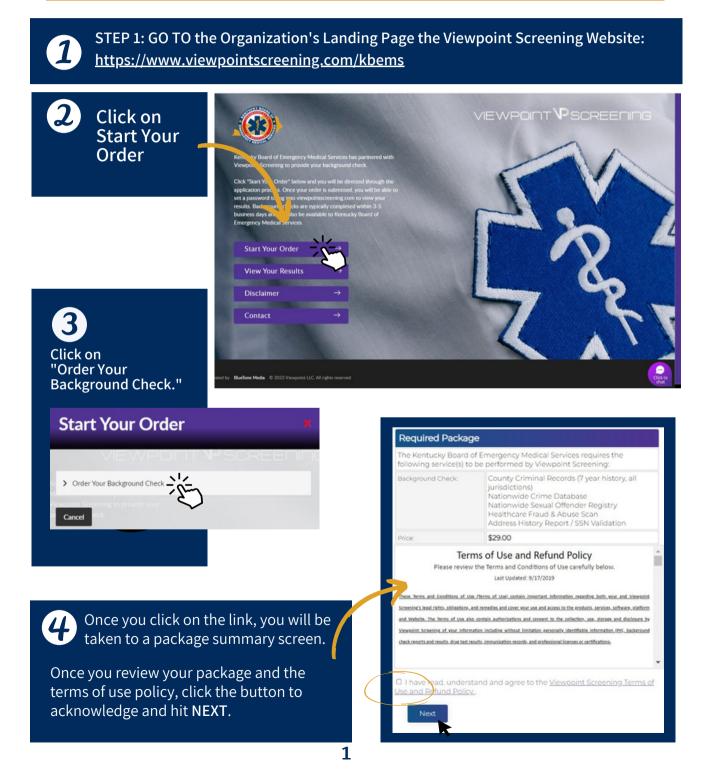

# VIEWPOINT **V**SCREENING

The Kentucky Board of Emergency Medical Services has partnered with Viewpoint Screening to provide background checks. Follow these instructions to

**ORDER A BACKGROUND CHECK.** 