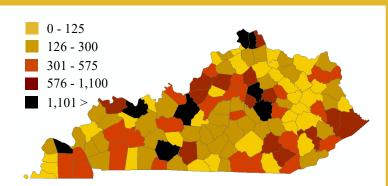

| Top 10 Counties with Traffic / Transportation Incidents |       |           |       |  |
|---------------------------------------------------------|-------|-----------|-------|--|
| 1. Fayette                                              | 1,880 | 6. Kenton | 1,256 |  |
| 2. Daviess                                              | 1,879 | 7. Boone  | 1,242 |  |
| 3. Warren                                               | 1,706 | 8. Hardin | 1,202 |  |
| 4. McCracken                                            | 1,618 | 9. Clark  | 1,108 |  |
| 5. Madison                                              | 1,481 | 10. Scott | 989   |  |