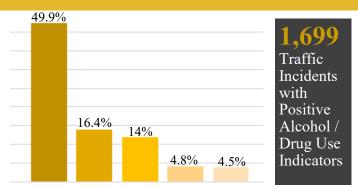

## **Alcohol / Drug Use Indicators**

| Top 5 Indicators                          |     |
|-------------------------------------------|-----|
| Patient Admits to Alcohol Use             | 848 |
| Patient Admits to Drug Use                | 278 |
| Smell of Alcohol on Breath                | 238 |
| Alcohol Containers/Paraphernalia at Scene | 81  |
| Drug Paraphernalia at Scene               | 77  |