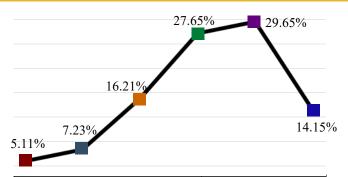

## Traffic/Transportation Incidents by Hour

| Hour Range          | Incident Count |
|---------------------|----------------|
| 12:00 am - 3:59 am  | 2,377          |
| ■ 4:00 am - 7:59 am | 3,365          |
| 8:00 am - 11:59 am  | 7,545          |
| 12:00 pm - 3:59 pm  | 12,870         |
| 4:00 pm - 7:59 pm   | 13,800         |
| 8:00 pm - 11:59 pm  | 6,584          |